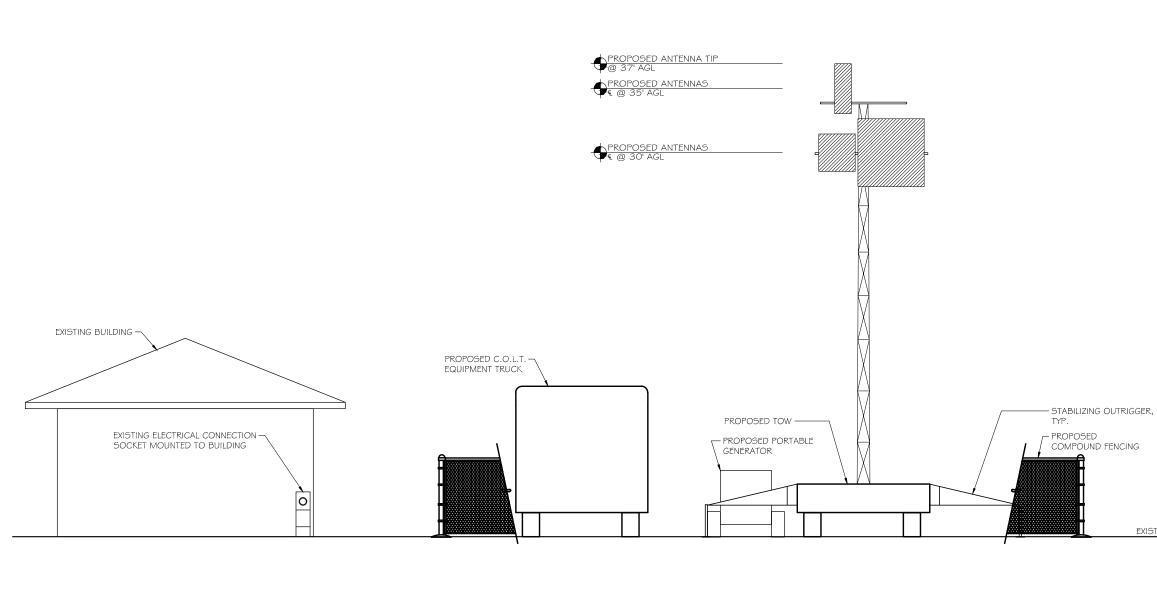

m

COLT ELEVATION

SCALE: |' = 7.5"

 $\square$ 

PRIOR TO INSTALLATION OF THE PROPOSED EQUIPMENT AND PROPOSED STRUCTURE, A STRUCTURAL ANALYSIS SHALL BE PERFORMED BY THE OWNER'S AGENT TO CERTIFY THAT THE PROPOSED COMMUNICATION STRUCTURE AND COMPONENTS ARE STRUCTURALLY ADEQUATE TO SUPPORT ALL PROPOSED ANTENNAS, COAX CABLES, AND OTHER APPURTENANCES.

As the plans depict, the Verizon Wireless COLT, TOW, and ancillary equipment are both portable and temporary, and would be deployed to the site without the need for excavation for subterranean foundations, or any other substantial ground disturbance which could result in a permanent alteration or damage to the underlying property. They would be stationed in the same location as years past, with same equipment configuration and height (+/-40 AGL) for the temporary tower mast.