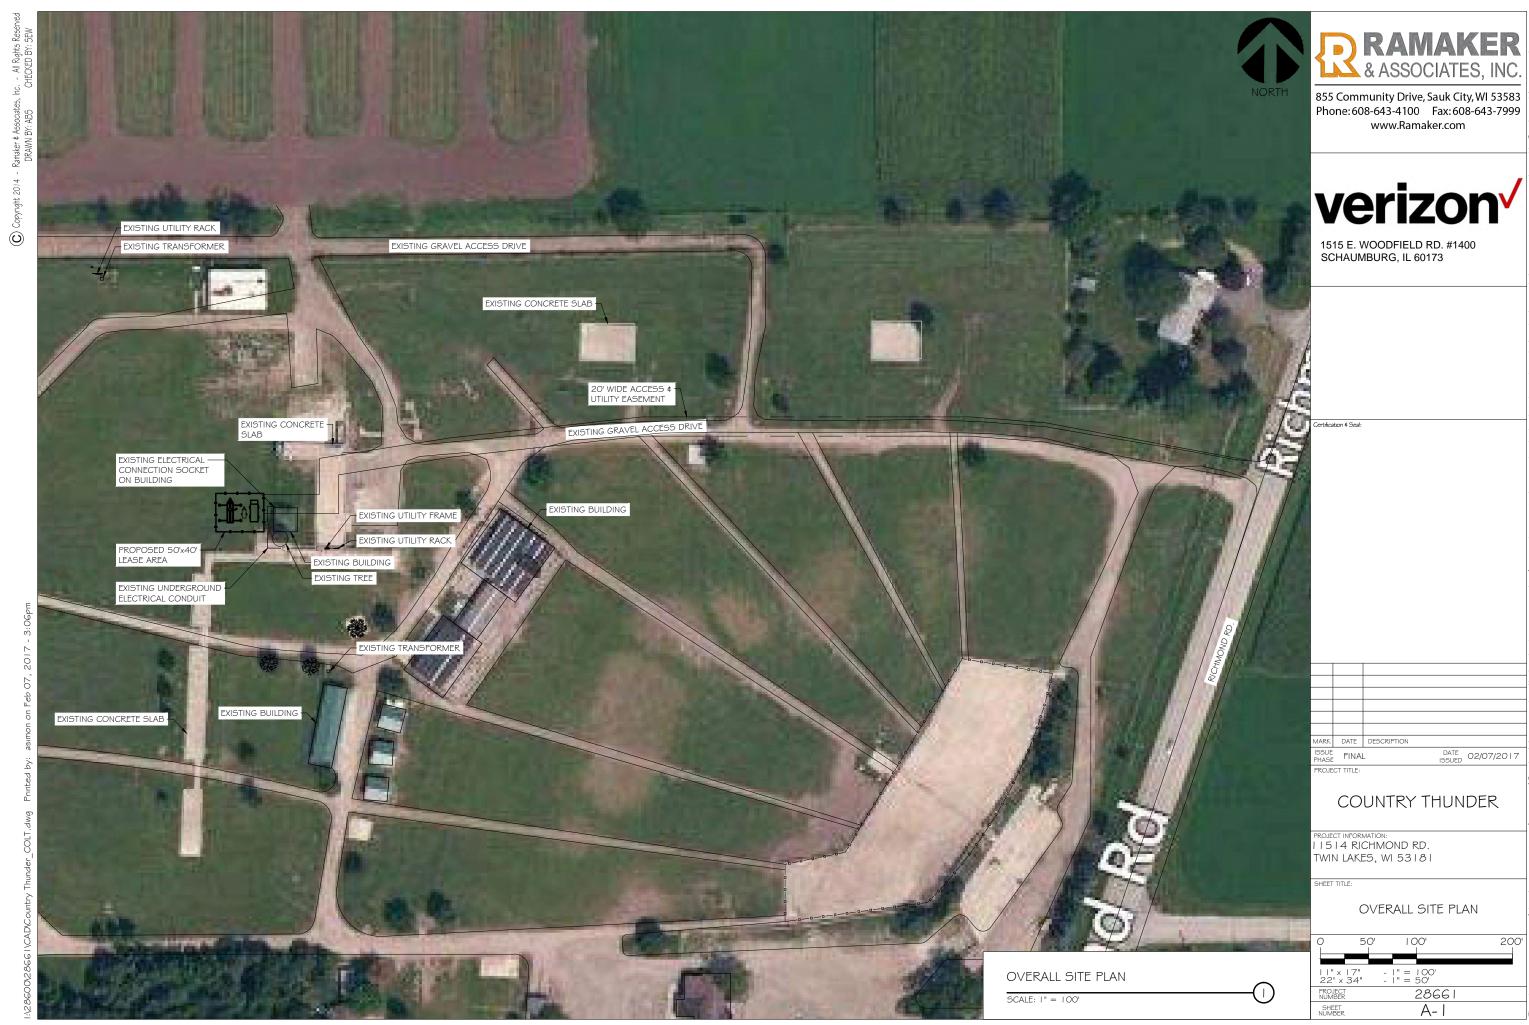

|              | <b>RAMAKER</b><br>& ASSOCIATES, INC.                                                                 |
|--------------|------------------------------------------------------------------------------------------------------|
| NORTH        | 855 Community Drive, Sauk City, WI 53583<br>Phone: 608-643-4100 Fax: 608-643-7999<br>www.Ramaker.com |
|              | verizon                                                                                              |
|              | 1515 E. WOODFIELD RD. #1400<br>SCHAUMBURG, IL 60173                                                  |
|              |                                                                                                      |
|              |                                                                                                      |
|              | Certification & Seal:                                                                                |
|              |                                                                                                      |
|              |                                                                                                      |
| Richhomb RD. |                                                                                                      |
|              |                                                                                                      |
|              | MARK DATE DESCRIPTION ISSUE FINAL DATE 02/07/2017 PROJECT TITLE:                                     |
|              | COUNTRY THUNDER<br>PROJECT INFORMATION:<br>1 1 5 1 4 RICHMOND RD.<br>TWIN LAKES, WI 53 1 8 1         |
|              | SHEET TITLE:<br>OVERALL SITE PLAN                                                                    |
|              | 0 50' 100' 200'                                                                                      |
|              | 22" x 34" - 1" = 50"<br>PROJECT 28661<br>SHEET A-2                                                   |