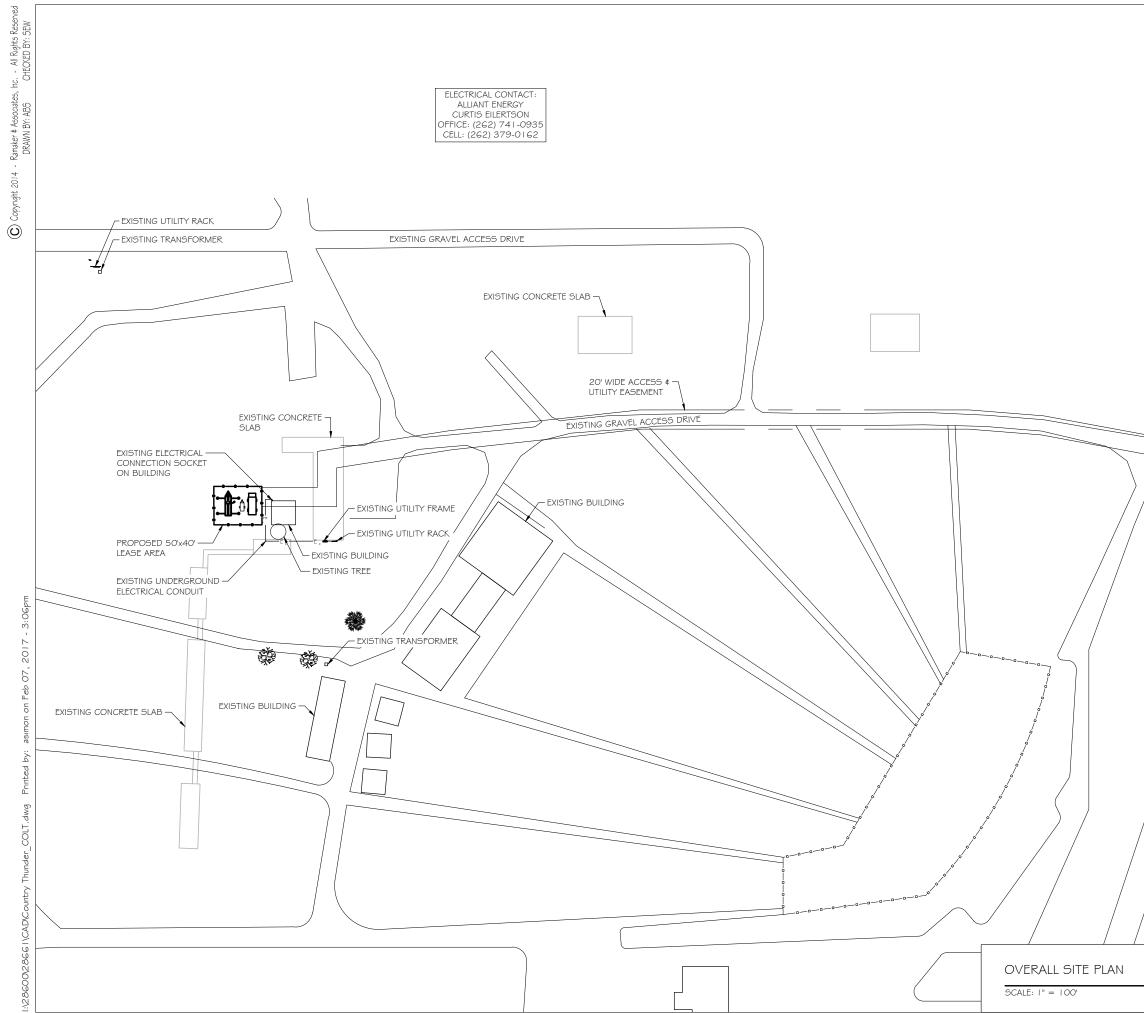

|              | <b>RAMAKER</b><br>& ASSOCIATES, INC.                                                                 |
|--------------|------------------------------------------------------------------------------------------------------|
| NORTH        | 855 Community Drive, Sauk City, WI 53583<br>Phone: 608-643-4100 Fax: 608-643-7999<br>www.Ramaker.com |
|              | verizon                                                                                              |
|              | 1515 E. WOODFIELD RD. #1400<br>SCHAUMBURG, IL 60173                                                  |
|              |                                                                                                      |
|              |                                                                                                      |
|              | Certification & Seal:                                                                                |
|              |                                                                                                      |
|              |                                                                                                      |
| Richhomb RD. |                                                                                                      |
|              |                                                                                                      |
|              | MARK DATE DESCRIPTION ISSUE FINAL DATE 02/07/2017 PROJECT TITLE:                                     |
|              | COUNTRY THUNDER<br>PROJECT INFORMATION:<br>1 1 5 1 4 RICHMOND RD.<br>TWIN LAKES, WI 53 1 8 1         |
|              | SHEET TITLE:<br>OVERALL SITE PLAN                                                                    |
|              | 0 50' 100' 200'                                                                                      |
|              | 22" x 34" - 1" = 50"<br>PROJECT 28661<br>SHEET A-2                                                   |