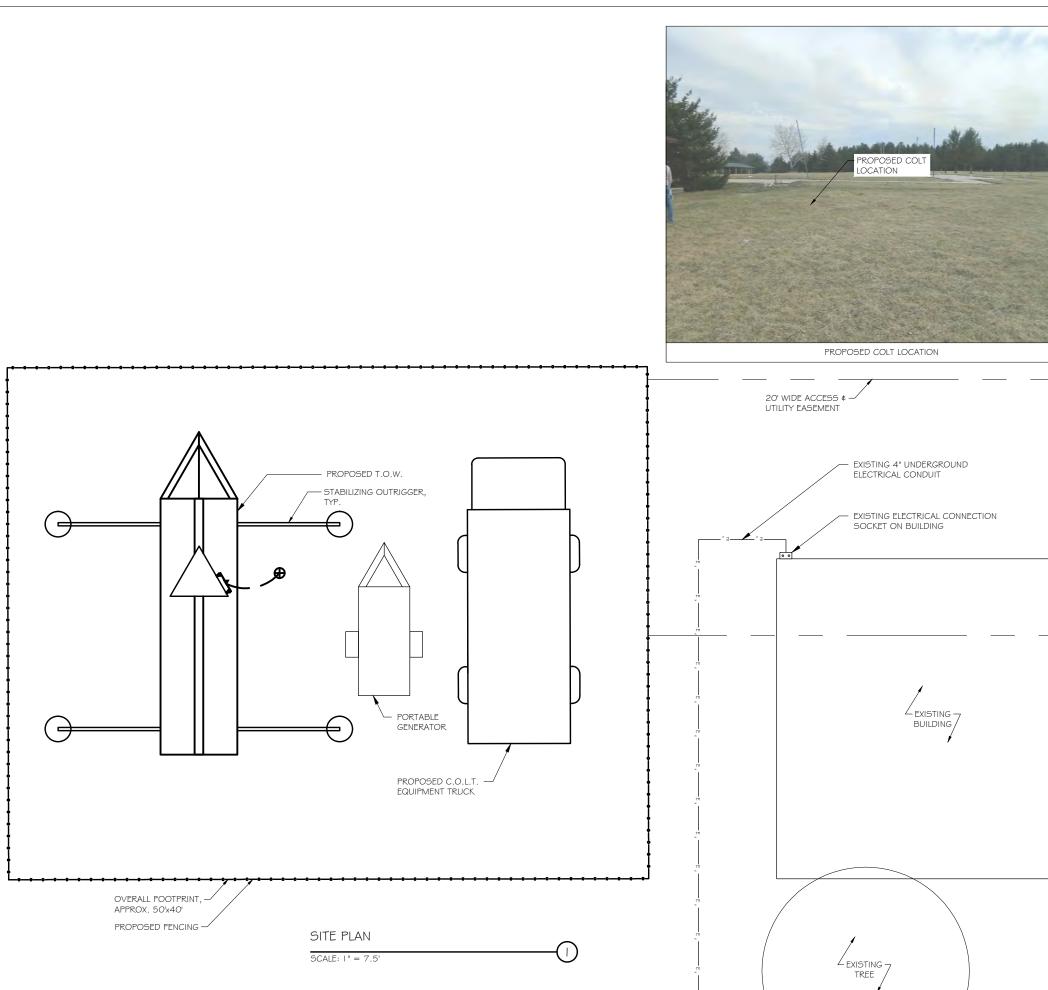

PROJECT INFORMATION: I 1514 RICHMOND RD. TWIN LAKES, WI 53181

SHEET TITLE:

|                      | 5       | ITE PLA               | N  |     | confiden |
|----------------------|---------|-----------------------|----|-----|----------|
| 0 3.7                | 75'<br> | 7.5'                  |    | 15' | contains |
| " x  7"<br>22" x 34" |         | " = 7.5'<br>" = 3.75' |    |     | document |
| PROJECT<br>NUMBER    |         | 286                   | 61 |     | dob      |
| SHEET<br>NUMBER      |         | A                     | 3  |     | This     |
|                      |         |                       |    |     |          |

As the plans depict, the Verizon Wireless COLT, TOW, and ancillary equipment are both portable and temporary, and would be deployed to the site without the need for excavation for subterranean foundations, or any other substantial ground disturbance which could result in a permanent alteration or damage to the underlying property. They would be stationed in the same location as years past, with same equipment configuration and height (+/-40 AGL) for the temporary tower mast.