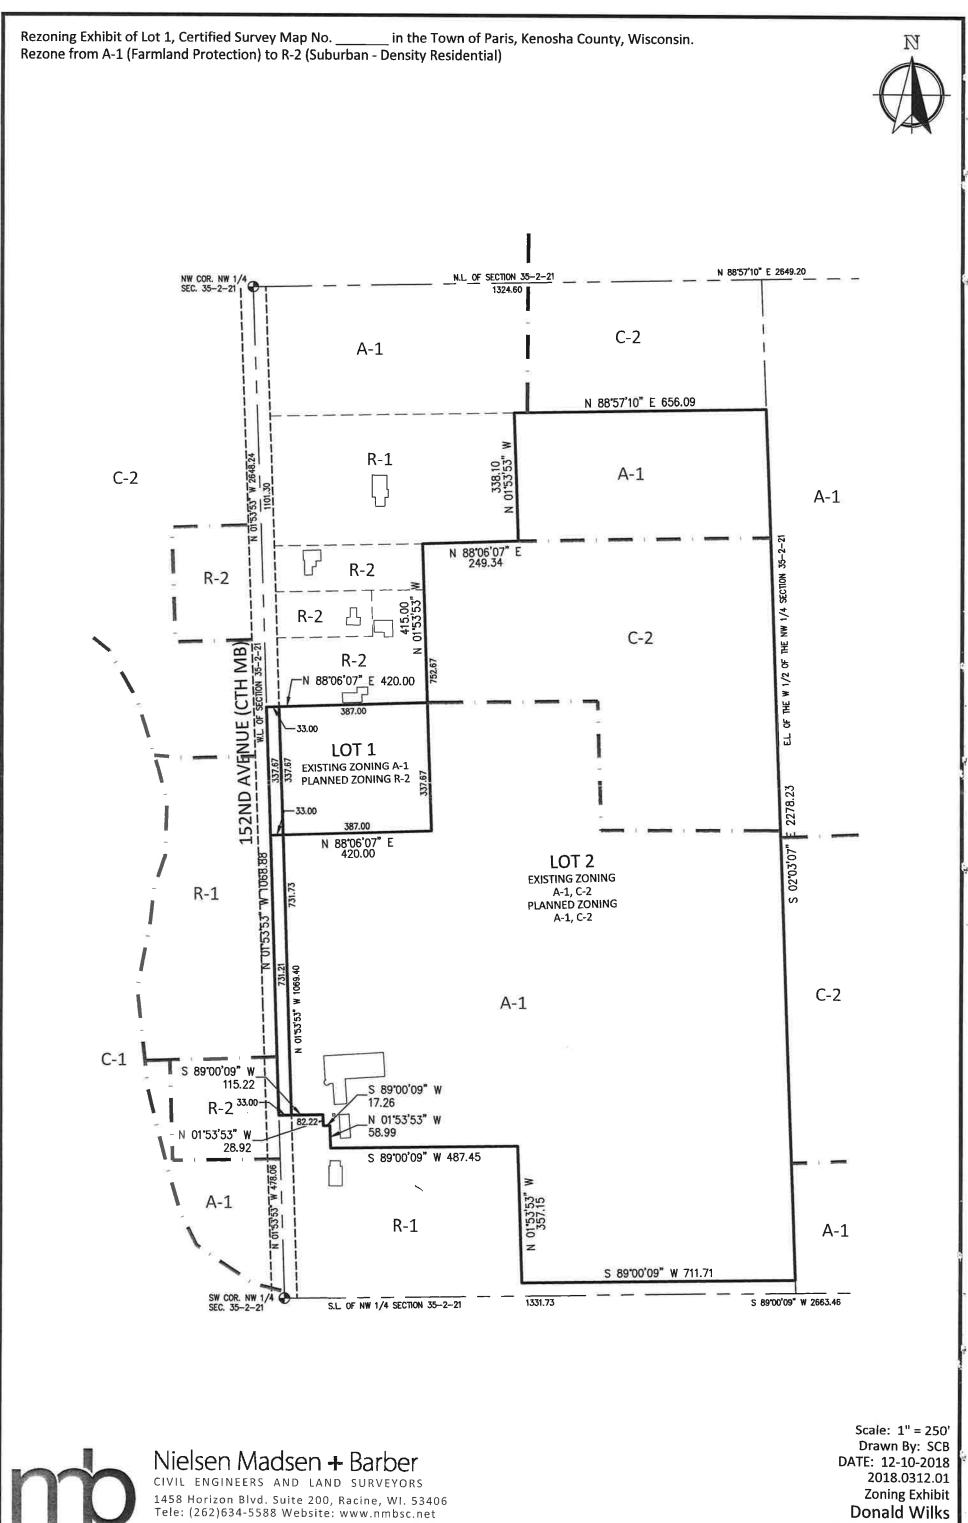

| (a) Property Owner's Nan                                                                 |                            |                                                                  |                                                  | 1                                                           |
|------------------------------------------------------------------------------------------|----------------------------|------------------------------------------------------------------|--------------------------------------------------|-------------------------------------------------------------|
| Print Name: Donald W                                                                     | <br>/ilks                  | _ Signature:                                                     | Doul                                             | Abile                                                       |
| Mailing Address: 5101                                                                    | - 152nd Avenue             |                                                                  | Deg o                                            |                                                             |
|                                                                                          |                            | State: <u>WI</u> Zip:                                            |                                                  |                                                             |
|                                                                                          |                            | ail (optional):                                                  |                                                  |                                                             |
| Note: Unless the propert<br>property owner <u>must</u> be<br>you to act on their behalf. | submitted if you are a ten | e obtained in the above space<br>ant, leaseholder, or authorized | ce, a letter of agent s<br>ed agent representing | status <u>signed</u> by the leg<br>the legal owner, allowin |
| (b) Agent's Name (if appli                                                               | cable):                    |                                                                  |                                                  |                                                             |
| Print Name:                                                                              |                            | Signature:                                                       |                                                  |                                                             |
| Business Name:                                                                           |                            |                                                                  |                                                  |                                                             |
| Mailing Address:                                                                         |                            |                                                                  |                                                  |                                                             |
| City:                                                                                    |                            | State: Zip: _                                                    | n                                                |                                                             |
| Phone Number:                                                                            | E-ma                       | ail (optional):                                                  |                                                  |                                                             |
| (c) Tax key number(s) of                                                                 | property to be rezoned:    |                                                                  |                                                  |                                                             |
| 45-4-221-3520303                                                                         |                            |                                                                  |                                                  |                                                             |
| ·                                                                                        |                            |                                                                  |                                                  |                                                             |
|                                                                                          |                            |                                                                  |                                                  |                                                             |
|                                                                                          | erty to be rezoned:        |                                                                  |                                                  |                                                             |
| Property Address of property Address of property 152nd Avenue                            |                            |                                                                  |                                                  |                                                             |