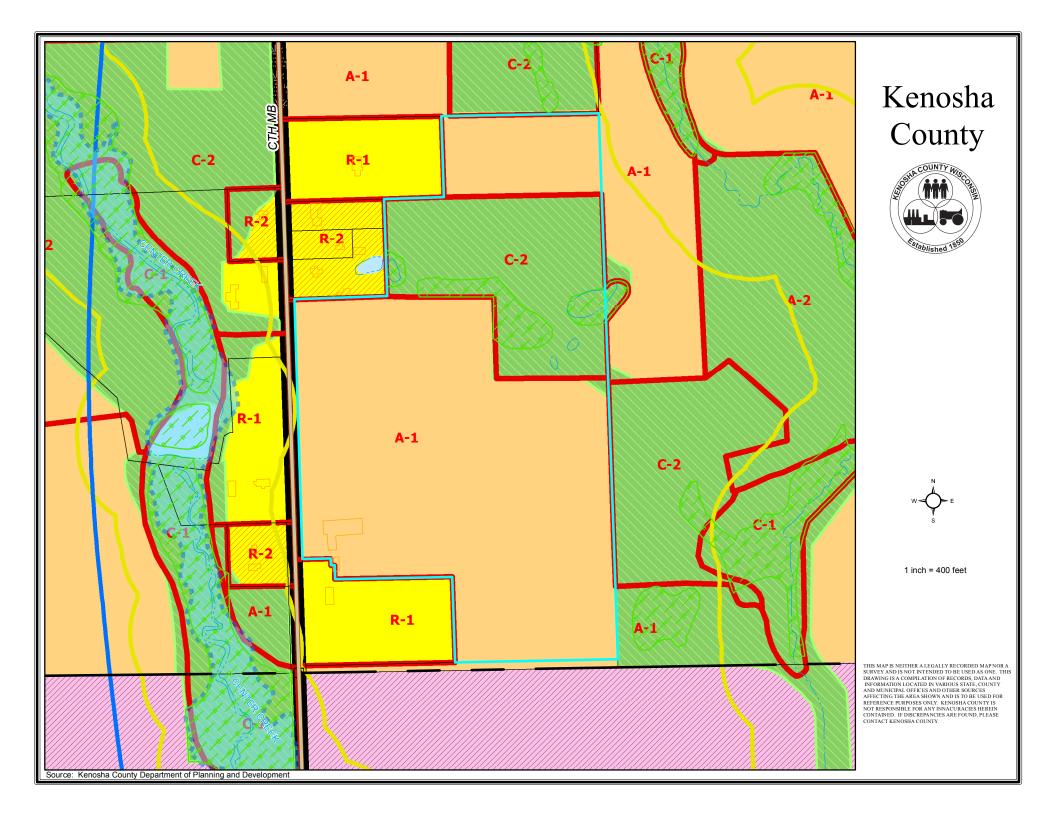

| (a) Property Owner's Nan                                                                 |                            |                                                                  |                                                  | 1                                                           |
|------------------------------------------------------------------------------------------|----------------------------|------------------------------------------------------------------|--------------------------------------------------|-------------------------------------------------------------|
| Print Name: Donald W                                                                     | <br>/ilks                  | _ Signature:                                                     | Doul                                             | Abile                                                       |
| Mailing Address: 5101                                                                    | - 152nd Avenue             |                                                                  | Deg o                                            |                                                             |
|                                                                                          |                            | State: <u>WI</u> Zip:                                            |                                                  |                                                             |
|                                                                                          |                            | ail (optional):                                                  |                                                  |                                                             |
| Note: Unless the propert<br>property owner <u>must</u> be<br>you to act on their behalf. | submitted if you are a ten | e obtained in the above space<br>ant, leaseholder, or authorized | ce, a letter of agent s<br>ed agent representing | status <u>signed</u> by the leg<br>the legal owner, allowin |
| (b) Agent's Name (if appli                                                               | cable):                    |                                                                  |                                                  |                                                             |
| Print Name:                                                                              |                            | Signature:                                                       |                                                  |                                                             |
| Business Name:                                                                           |                            |                                                                  |                                                  |                                                             |
| Mailing Address:                                                                         |                            |                                                                  |                                                  |                                                             |
| City:                                                                                    |                            | State: Zip: _                                                    | n                                                |                                                             |
| Phone Number:                                                                            | E-ma                       | ail (optional):                                                  |                                                  |                                                             |
| (c) Tax key number(s) of                                                                 | property to be rezoned:    |                                                                  |                                                  |                                                             |
| 45-4-221-3520303                                                                         |                            |                                                                  |                                                  |                                                             |
| ·                                                                                        |                            |                                                                  |                                                  |                                                             |
|                                                                                          |                            |                                                                  |                                                  |                                                             |
|                                                                                          | erty to be rezoned:        |                                                                  |                                                  |                                                             |
| Property Address of property Address of property 152nd Avenue                            |                            |                                                                  |                                                  |                                                             |